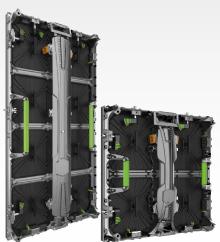

## Two cabinets, any splicing.

The Sunlit series is available in both long and short cabinet sizes. The two cabinets can not only be used individually but can also be combined, providing the flexibility to choose different cabinets for fitting according to the needs of the scenario.

Short cabinet size: 500\*500mm

Long cabinet size: 500\*1000mm