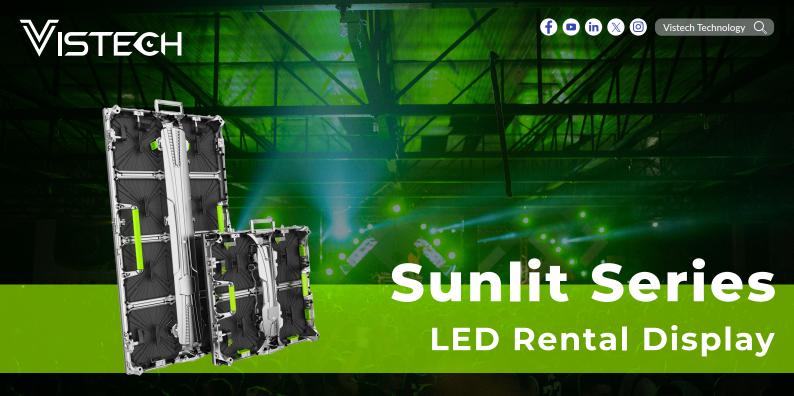

## Two cabinets, any splicing.

The Sunlit series is available in both long and short cabinet sizes. The two cabinets can not only be used individually but can also be combined, providing the flexibility to choose different cabinets for fitting according to the needs of the scenario.

Short cabinet size: 500\*500mm

Long cabinet size: 500\*1000mm