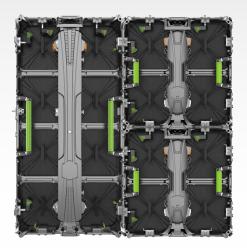

# Handle design Designed with handles, the o

Designed with handles, the cabinet is not only easy to install and dismantle by a single person but can also be used to fix the cabinet between the top and bottom, making it safer and more reliable.

## **Smart lock design**

The Sunlit series cabinets are spliced with smart locks, which are easy to use, safe and firm, and can effectively avoid misoperation during installation.