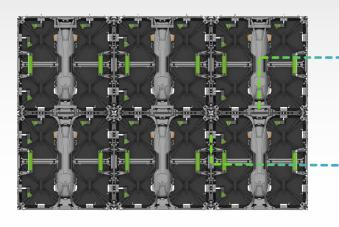

## Two cabinets, any splicing.

The Sunlit series is available in both long and short cabinet sizes. The two cabinets can not only be used individually but can also be combined, providing the flexibility to choose different cabinets for fitting according to the needs of the scenario.

Short cabinet size: 500\*500mm

Long cabinet size: 500\*1000mm