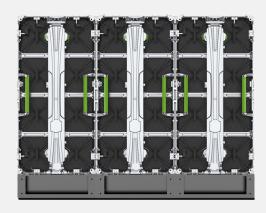

# Handle design Designed with handles, the o

Designed with handles, the cabinet is not only easy to install and dismantle by a single person but can also be used to fix the cabinet between the top and bottom, making it safer and more reliable.